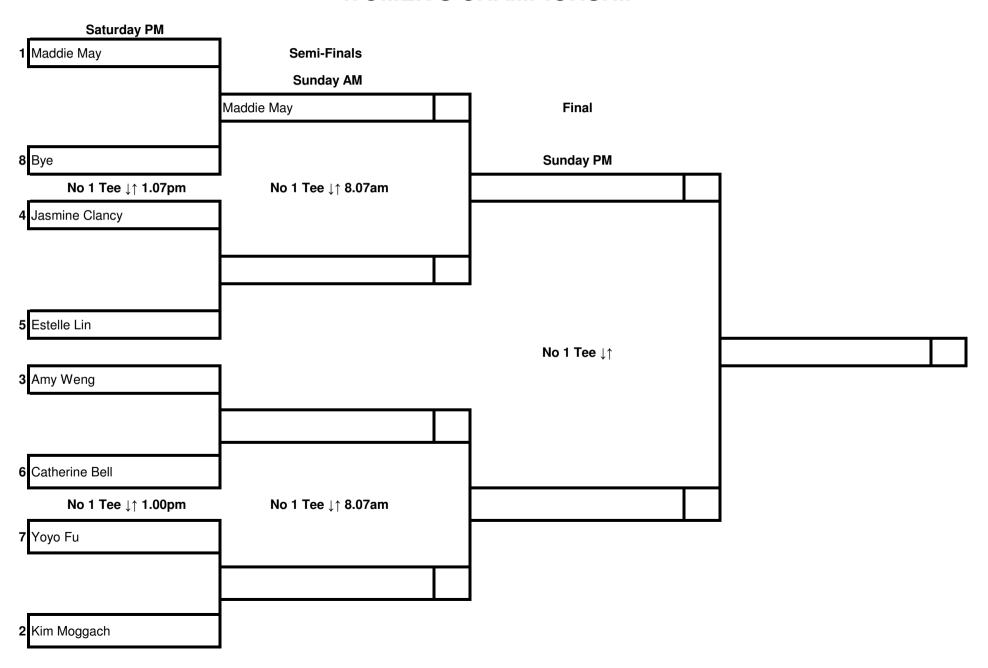

## **WOMEN'S CHAMPIONSHIP**

#### **Categories and Draw**

- *Men's Championship* 16 players teeing off Match Play Saturday morning.
- **Women's Championship** 7 players teeing off Match Play Saturday afternoon. No. 1 seed Maddie May bye through to semi-final Sunday morning.
- Men's Masters Championship 13 players teeing off Match Play Saturday morning.
   No. 1-3 seeds Andrew Dufton, Brett Turner, and Gary Gillard bye through to Saturday afternoon.
- **Men's Div 2** 7 players teeing off qualifying Saturday morning for Matchplay Saturday afternoon. No. 1 qualifier bye through to semi-final Sunday morning.
- Men's Seniors 7 players teeing off qualifying Saturday morning for Matchplay Saturday afternoon. No. 1 qualifier bye through to semi-final Sunday morning.
- Men's U19's 6 players teeing off qualifying Saturday morning for Matchplay Saturday afternoon. No. 1 & 2 qualifier bye through to semi-final Sunday morning.